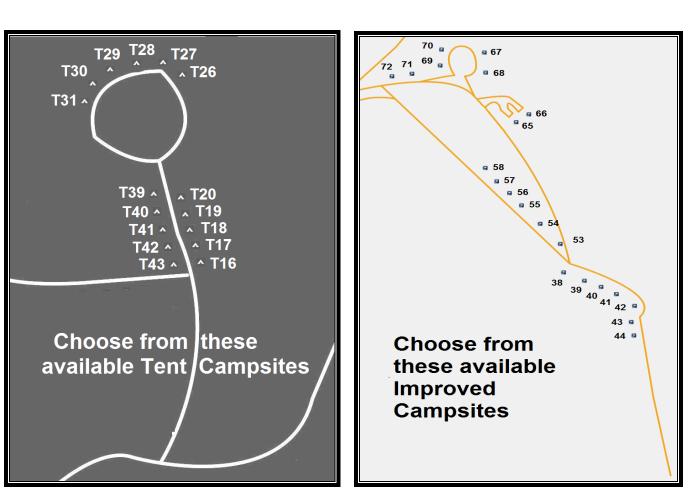

**PRIMITIVE CAMPSITES** – LIMITED TO TENT CAMPING ONLY (NO CAMPER TRAILERS) NO MORE THAN 2 TENTS; 2 VEHICLES; 4 ADULTS; 4 CHILDREN PER CAMPSITE **PRIMITIVE CAMPSITES RUN FROM \$22.00 TO \$30.00 PER NIGHT, PLUS RESERVATION FEE & SALES TAX** 

IMPROVED CAMPSITES – FOR USE BY RV's, CAMPER TRAILERS, POP-UP'S AND/OR TENTS NO MORE THAN 1 RV OR CAMPER AND 1 TENT, OR 2 TENTS (WITH NO RV OR CAMPER); 2 VEHICLES; 4 ADULTS; 4 CHILDREN PER CAMPSITE IMPROVED CAMP SITES COST \$30.00 PER NIGHT, PLUS RESERVATION FEE & SALES TAX \*\*\* AAA DISCOUNT IS AVAILABLE ON IMPROVED CAMPSITES \*\*\*

## **SUGGESTED CAMPSITES:**